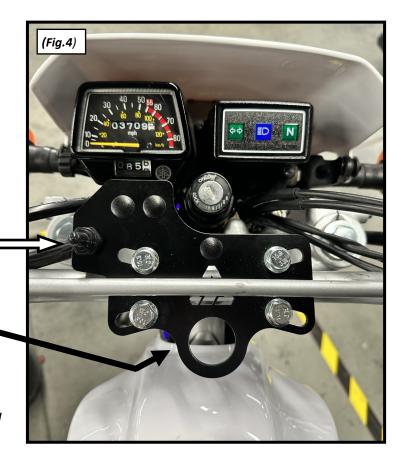

The Tusk Accessory Dash Panel is now ready to accept optional switches or 12v receptacle!