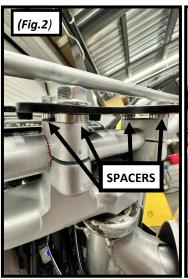

## **Installation Instructions:**

- Remove all 4 handlebar bolts before installation. Note the positioning of the handle bars. (If needed, draw a outline of the mounts on the handle bars). (Fig.1)
- 2. Place an **Aluminum Spacer** over each of the bolt holes in the handle bar mounts. **(Fig.2)**
- 3. Using the **(4)-M8 P1.25 x 45mm Flange Hex Head Bolts**, secure the **Tusk Dash Panel** onto the **Aluminum Spacers** that are resting on the handlebars. **(Fig.3)**