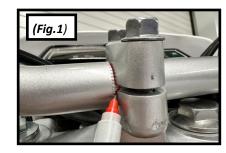

## **Installation Instructions:**

- Remove all 4 handlebar bolts before installation. Note the positioning of the handle bars. (If needed, draw a outline of the mounts on the handle bars). (Fig.1)
- 2. Place an **Aluminum Spacer** over each of the bolt holes in the handle bar mounts. **(Fig.2)**
- 3. Using the **(4)-M8 P1.25 x 45mm Flange Hex Head Bolts**, secure the **Tusk Dash Panel** onto the **Aluminum Spacers** that are resting on the handlebars. **(Fig.3)**