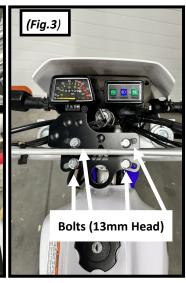

## **Installation Instructions:**

- Remove all 4 handlebar bolts before installation. Note the positioning of the handle bars. (If needed, draw a outline of the mounts on the handle bars). (Fig.1)
- 2. Place an **Aluminum Spacer** over each of the bolt holes in the handle bar mounts. **(Fig.2)**
- 3. Using the **(4)-M8 P1.25 x 45mm Flange Hex Head Bolts**, secure the **Tusk Dash Panel** onto the **Aluminum Spacers** that are resting on the handlebars. **(Fig.3)**